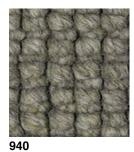

# Tranquil Texture

510 Ocean Sand

530 Mountain Ranges

705 Tropical Oasis

710 Springtime

Summer Rain

745 Country Retreat

Lake House

## Tranquil Texture

Tranquil Texture, a stylish artisan wool carpet from Hycraft, takes inspiration from the places that bring us peace and happiness. The chunky textured loop is silky soft, super resilient and comes in eight inspired neutral shades.