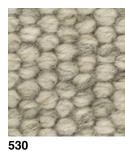

## Chatsworth

Chatsworth is a beautiful chunky loop pile carpet in natural earthy tone shades, making it a focal point in your home. Made in Australia, its tactile charm is irresistible, offering a plush and luxurious feel underfoot. Embraced for its unique texture, this carpet transforms living spaces, infusing a modern aesthetic while providing a tactile experience that redefines comfort.

#### **Technical Data**

| Type:                    | Wool Carpet             |
|--------------------------|-------------------------|
| Style:                   | Level Loop Pile         |
| Total Product Thickness: | 12.5 (+/- 1.0)mm        |
| Pile Height:             | 9.5 (+/- 1.0)mm         |
| Yarn:                    | Wool                    |
| Gauge:                   | 10.5/10cm (3/8th Gauge) |
|                          |                         |