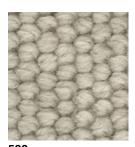

## Chatsworth

Chatsworth is a beautiful chunky loop pile carpet in natural earthy tone shades, making it a focal point in your home. Made in Australia, its tactile charm is irresistible, offering a plush and luxurious feel underfoot. Embraced for its unique texture, this carpet transforms living spaces, infusing a modern aesthetic while providing a tactile experience that redefines comfort.

#### **Technical Data**

| Type:                    | Wool Carpet             |
|--------------------------|-------------------------|
| Style:                   | Level Loop Pile         |
| Total Product Thickness: | 12.5 (+/- 1.0)mm        |
| Pile Height:             | 9.5 (+/- 1.0)mm         |
| Yarn:                    | Wool                    |
| Gauge:                   | 10.5/10cm (3/8th Gauge) |
|                          |                         |