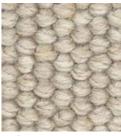

## Chatsworth

Chatsworth is a beautiful chunky loop pile carpet in natural earthy tone shades, making it a focal point in your home. Made in Australia, its tactile charm is irresistible, offering a plush and luxurious feel underfoot. Embraced for its unique texture, this carpet transforms living spaces, infusing a modern aesthetic while providing a tactile experience that redefines comfort.

#### **Technical Data**

| Type:                    | Wool Carpet             |
|--------------------------|-------------------------|
| Style:                   | Level Loop Pile         |
| Total Product Thickness: | 12.5 (+/- 1.0)mm        |
| Pile Height:             | 9.5 (+/- 1.0)mm         |
| Yarn:                    | Wool                    |
| Gauge:                   | 10.5/10cm (3/8th Gauge) |
|                          |                         |