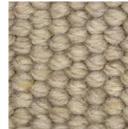

## Chatsworth

Chatsworth is a beautiful chunky loop pile carpet in natural earthy tone shades, making it a focal point in your home. Made in Australia, its tactile charm is irresistible, offering a plush and luxurious feel underfoot. Embraced for its unique texture, this carpet transforms living spaces, infusing a modern aesthetic while providing a tactile experience that redefines comfort.

#### **Technical Data**

| Type:                    | Wool Carpet             |
|--------------------------|-------------------------|
| Style:                   | Level Loop Pile         |
| Total Product Thickness: | 12.5 (+/- 1.0)mm        |
| Pile Height:             | 9.5 (+/- 1.0)mm         |
| Yarn:                    | Wool                    |
| Gauge:                   | 10.5/10cm (3/8th Gauge) |
|                          |                         |