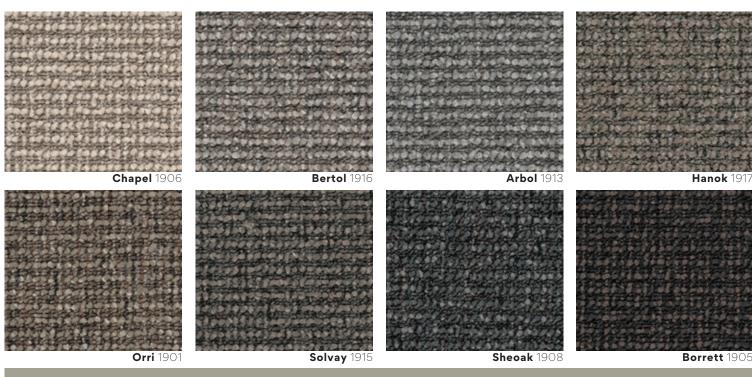

## Langhorne Hut | Specifications

Description Pile Content Gauge Total Pile Weight Pile Height

Total Product Thickness Width Primary Backing Secondary Backing Flammability

ACCS Rating

Residential Contract Variation Dye Batch Variation

Guarantees \*Conditions apply

**Pattern Repeat** 

Environmental

distortion. Exact pattern match cannot be guaranteed.

Textured Tufted Loop Pile 100% BCF Solution Dyed Nylon 1/10th 1020g/m² (30oz/yd²) High 6.0mm ± 1mm Low 4.0mm ± 1mm 8.5mm ± 1mm 366cm Woven polypropylene Blue Stripe Synthetic backing Fire Rated Carpet. Please contact our Customer Care for more information.

Extra Heavy Duty 2 (6\*) Extra Heavy Duty (4\*) Specifications subject to ± 5% variation Colour variation may occur from batch to batch

15 year Residential Wear\* 15 year Commercial\* 15 year Colourfast\* Lifetime Anti-Static\* Width 5mm Length 10mm Quality Assured to ISO 9001 & Environmental Management System **14001.** 