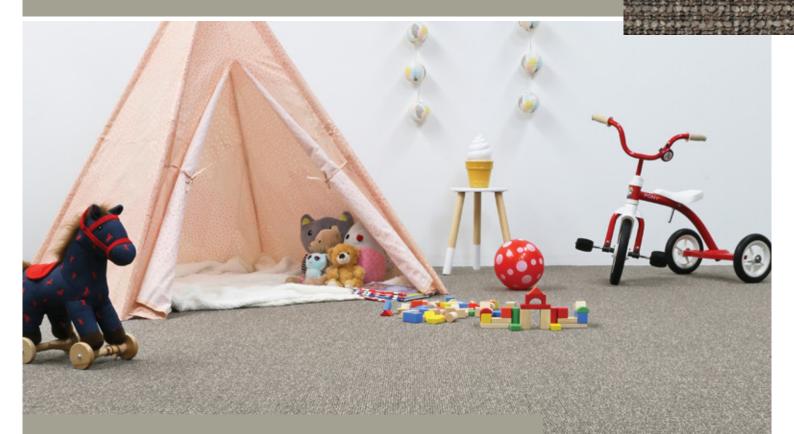

#### Ultra-resilient.

Outstandingly hard-wearing, Langhorne Hut is the ultimate cross-over product, designed to suit the most demanding of residential and commercial applications.

#### Style for modern living.

Langhorne Hut combines exceptional durability with style and sophistication. Its modern colour palette and subtle woven design effortlessly complement various interior themes.

#### Wheel-friendly.

Castor chairs, trolleys and wheelchairs roll easily over Langhorne Hut's surface, supporting peak workplace productivity and domestic convenience.

#### Healthcare impervious backing available.

Take up the option for ecare impervious backing with Langhorne Hut for healthcare or moisture-sensitive applications.

#### Colourfast and made to last.

Designed to retain its aesthetic appeal for years to come, Langhorne Hut's colours will not rub off or bleed, and strongly resist fading from sunlight and general wear.

#### Excellent fire retardance.

Langhorne Hut meets Australian fire-resistance standards, slowing burning and reducing smoke for peace of mind.