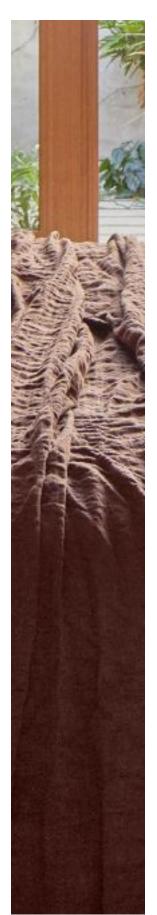

## Natural Artistry

Make a design statement with this stunning textured cut and loop carpet, Natural Artistry. This unique highlighted design is formed by the inimitable combination of durable triexta and soft polyester fibres which come together to create a sophisticated visual effect while still offering supreme performance.