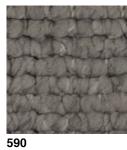

## Otway Lodge

Otway Lodge is a solution dyed nylon carpet with a textured loop pile design. This carpet instantly provides a peaceful ambience to any room, with a luxurious and cosy feel underfoot. The loop pile's texture adds depth and dimension to your space, complementing organic surfaces, fabrics and furnishings to layer with. To experience the unique feel of Otway Lodge for yourself, you can order free samples via the button on the image above.