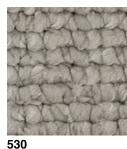

## Otway Lodge

Otway Lodge is a solution dyed nylon carpet with a textured loop pile design. This carpet instantly provides a peaceful ambience to any room, with a luxurious and cosy feel underfoot. The loop pile's texture adds depth and dimension to your space, complementing organic surfaces, fabrics and furnishings to layer with. To experience the unique feel of Otway Lodge for yourself, you can order free samples via the button on the image above.