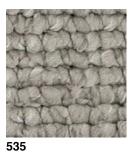

## Otway Lodge

Otway Lodge is a solution dyed nylon carpet with a textured loop pile design. This carpet instantly provides a peaceful ambience to any room, with a luxurious and cosy feel underfoot. The loop pile's texture adds depth and dimension to your space, complementing organic surfaces, fabrics and furnishings to layer with. To experience the unique feel of Otway Lodge for yourself, you can order free samples via the button on the image above.